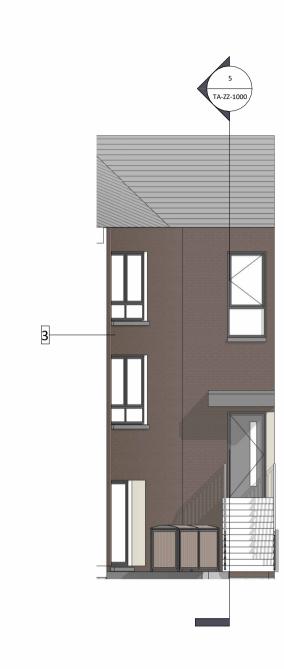

7 TA - Front Elevation 6 TA - Rear Elevation 4 Roof Plan
1:100 First Floor Plan 1:100

Site 3 Triplex Type TA

## Materials Legend

(Finishes to Architects' later selection)

① Ground Floor Plan
1:100

1. Brick - Buff Tone

2. Self-coloured Render - Ivory Tone

3. Brick - Warm Brown Tone

4. Brick - Smoked Red Tone

5. Self-coloured Render - Warm Grey Tone

6. Engineered Brick - Grey Tone 7. Clay Brick - White Tone

8. Self-coloured Render - Off-White Tone

9. Zinc Metal Finish 10. Galvanised + Powder-Coated Metal - Grey