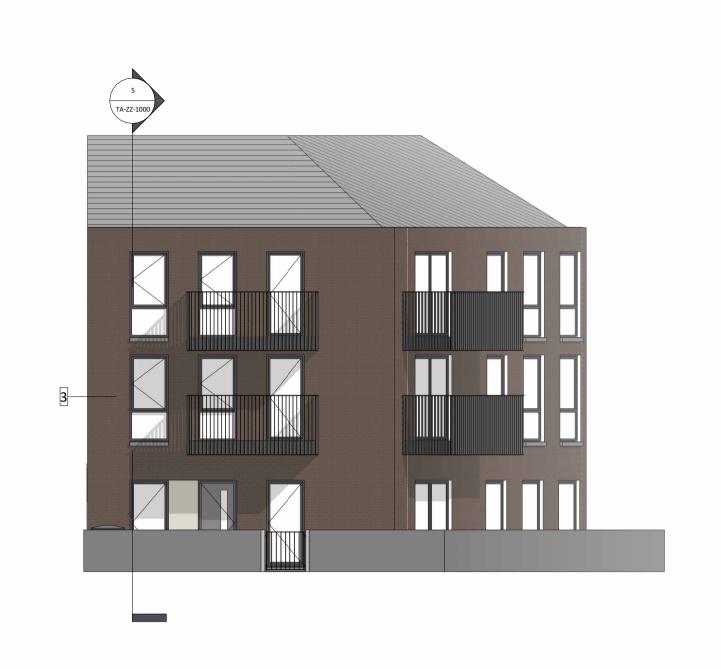

7 TA - Front Elevation 6 TA - Rear Elevation 4 Roof Plan
1:100 First Floor Plan 1:100

Site 3 Triplex Type TA

## Materials Legend

(Finishes to Architects' later selection)

① Ground Floor Plan
1:100

1. Brick - Buff Tone

2. Self-coloured Render - Ivory Tone

3. Brick - Warm Brown Tone

4. Brick - Smoked Red Tone

5. Self-coloured Render - Warm Grey Tone

6. Engineered Brick - Grey Tone 7. Clay Brick - White Tone

8. Self-coloured Render - Off-White Tone

9. Zinc Metal Finish 10. Galvanised + Powder-Coated Metal - Grey