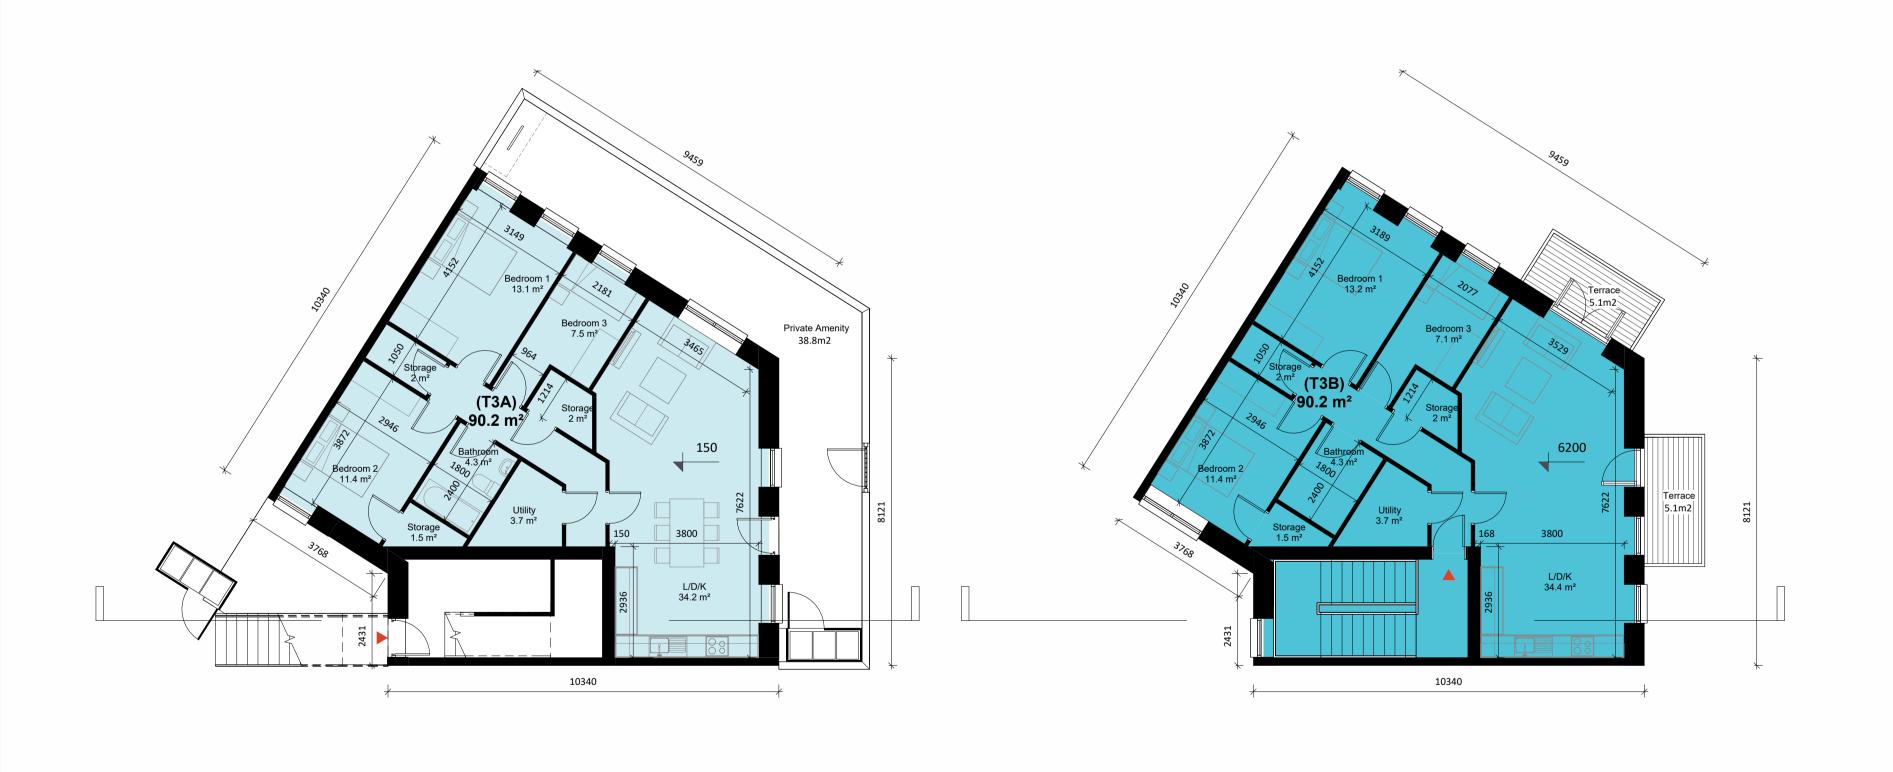

## Materials Legend

(Finishes to Architects' later selection)

① Ground Floor Plan
1:100

1. Brick - Buff Tone

2. Self-coloured Render - Ivory Tone

3. Brick - Warm Brown Tone

4. Brick - Smoked Red Tone

5. Self-coloured Render - Warm Grey Tone

## Unit Types

3 Second Floor Plan

Calculation Failed

| Revision Description                                                                                                  | Date                                           | Rev. No.            | Issued by        |
|-----------------------------------------------------------------------------------------------------------------------|------------------------------------------------|---------------------|------------------|
| Issued For Planning                                                                                                   | 28.03.2025                                     | A3-C01              | CM               |
|                                                                                                                       |                                                |                     |                  |
|                                                                                                                       |                                                |                     |                  |
|                                                                                                                       |                                                |                     |                  |
|                                                                                                                       |                                                |                     |                  |
|                                                                                                                       |                                                |                     |                  |
|                                                                                                                       |                                                |                     |                  |
|                                                                                                                       |                                                |                     |                  |
|                                                                                                                       |                                                |                     |                  |
| Any reference to fire safety design or performance is p<br>Certificate, and fire consultant's information for fire sa | · · · · · · · · · · · · · · · · · · ·          | fer only to the gra | nted Fire Safety |
| Figured dimensions only to be used. This drawing is co                                                                | pyright of O'Mahony Pike Architects Ltd. All i | nformation is shar  | ed as per        |